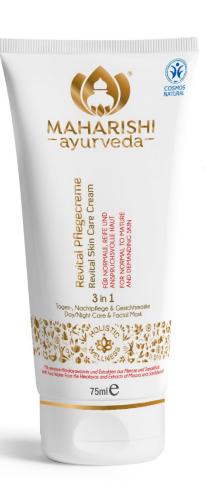

## **Revital Skin Care Cream**

FOR NORMAL TO MATURE AND DEMANDING SKIN

With mimosa- and sandalwood extract

- 3 in 1 Day/Night Care & Facial Mask
- Dermatologically allergologically tested
- 100% pure essential palmarosa oil
- Made in Germany

Rich and smooth skin care cream with pure water from the Himalayas and genuine ayurvedic herbal extracts. Made from original formulas. Exquisite composition of moisturizing aloe vera, natural vitamin E and omega-3 and omega-6 fatty acids, skin-caring shea butter and rosemary extract. Exquisite rose scent.