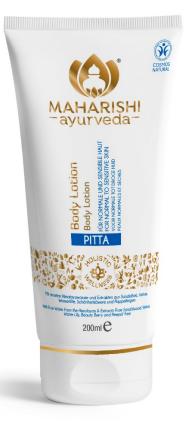

## **Pitta Body Lotion**

FOR NORMAL TO SENSITIVE SKIN

With rosemary extract

- With extracts from Sandalwood, Vetiver, Water Lily, Beauty Berry and Peepal Tree
- Dermatologically allergologically tested
- 100% pure essential ylang-ylang oil.
- Made in Germany

Velvety soft body lotion. Exquisite composition of pure water from the Himalayas, genuine ayurvedic herbal extracts as well as moisturising aloe vera, precious almond oil, skin-caring shea butter, natural vitamin E, omega-3 and omega-6 fatty acids and rosemary extract. Exotic, floral scent.