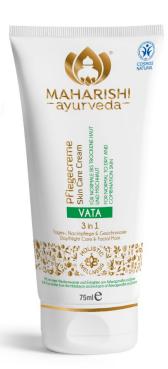

## **Vata Skin Care Cream**

FOR NORMAL TO DRY AND COMBINATION SKIN

With Ashwagandha and Jasmine Extract

- 3 in 1 Day/Night Care & Facial Mask
- Dermatologically allergologically tested
- 100% pure essential orange oil
- Made in Germany

Luxurious skin care cream with pure water from the Himalayas and genuine ayurvedic herbal extracts. Exquisite composition of moisturizing aloe vera, natural vitamin E and omega-3 and omega-6 fatty acids, skin-caring shea butter and rosemary extract. Fresh, fruity aroma.